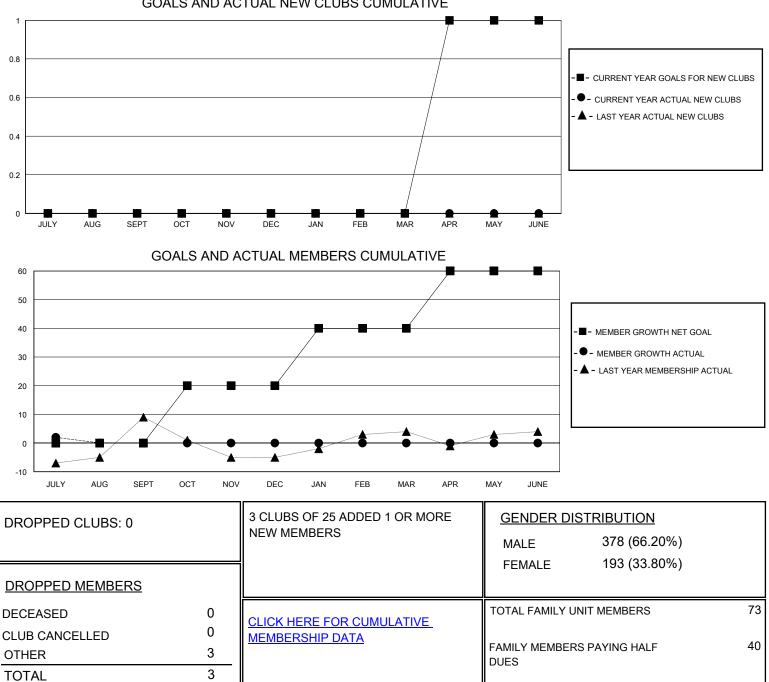

## MONTHLY MEMBERSHIP PROGRESS REPORT

District 14 W

Results as of: 7/31/2024

| GMT:                  | LOCATION PENNSYLVANIA |           |               |                       |                         |                         | GMT CA                                             |  |
|-----------------------|-----------------------|-----------|---------------|-----------------------|-------------------------|-------------------------|----------------------------------------------------|--|
| Clubs                 |                       |           |               | Members               |                         |                         |                                                    |  |
| RESULTS FOR 2024-2025 |                       |           |               | RESULTS FOR 2024-2025 |                         |                         |                                                    |  |
| QUARTER               | NEW CLUB GOAL         | NEW CLUBS | DROPPED CLUBS | QUARTER MEM           | IBER GROWTH NET<br>GOAL | MEMBER GROWTH<br>ACTUAL | DROPPED<br>MEMBERS ACTUAL<br>(including transfers) |  |
| JULY/AUG/SEPT         | 0                     | 0         | 0             | JULY/AUG/SEPT         | 0                       | 6                       | 3                                                  |  |
| OCT/NOV/DEC           | 0                     | 0         | 0             | OCT/NOV/DEC           | 20                      | 0                       | 0                                                  |  |
| JAN/FEB/MAR           | 0                     | 0         | 0             | JAN/FEB/MAR           | 20                      | 0                       | 0                                                  |  |
| APR/MAY/JUNE          | 1                     | 0         | 0             | APR/MAY/JUNE          | 20                      | 0                       | 0                                                  |  |